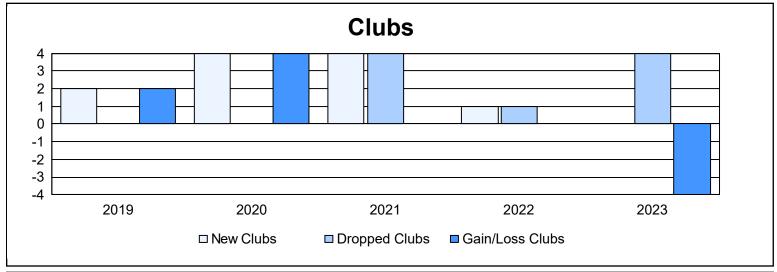

District 21 N As of June 2023 Cumulative

| Year      | New<br>Clubs | Dropped<br>Clubs | Gain/<br>Loss<br>Clubs | New<br>Members | Charter<br>Members | Reinstate<br>Members | Transfer<br>Members | Total<br>Member<br>Added | Total<br>Members<br>Dropped | Gain/<br>Loss<br>Members |
|-----------|--------------|------------------|------------------------|----------------|--------------------|----------------------|---------------------|--------------------------|-----------------------------|--------------------------|
| 2018-2019 | 2            | 0                | 2                      | 222            | 46                 | 30                   | 11                  | 309                      | 323                         | -14                      |
| 2019-2020 | 4            | 0                | 4                      | 138            | 147                | 4                    | 36                  | 325                      | 240                         | 85                       |
| 2020-2021 | 4            | 4                | 0                      | 155            | 128                | 16                   | 30                  | 329                      | 406                         | -77                      |
| 2021-2022 | 1            | 1                | 0                      | 144            | 31                 | 14                   | 20                  | 209                      | 305                         | -96                      |
| 2022-2023 | 0            | 4                | -4                     | 171            | 6                  | 13                   | 19                  | 209                      | 266                         | -57                      |
| Average   | 2            | 2                | 0                      | 166            | 72                 | 15                   | 23                  | 276                      | 308                         | -32                      |