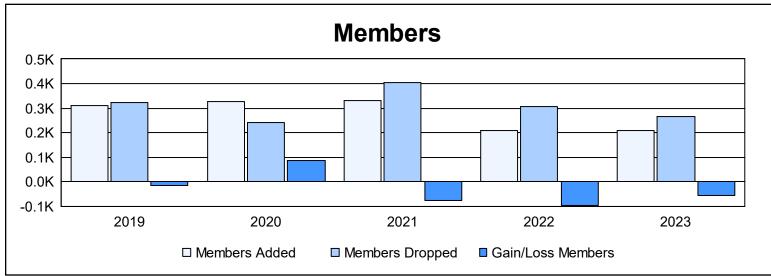

District 21 N As of June 2023 Cumulative

| Year      | New<br>Clubs | Dropped<br>Clubs | Gain/<br>Loss<br>Clubs | New<br>Members | Charter<br>Members | Reinstate<br>Members | Transfer<br>Members | Total<br>Member<br>Added | Total<br>Members<br>Dropped | Gain/<br>Loss<br>Members |
|-----------|--------------|------------------|------------------------|----------------|--------------------|----------------------|---------------------|--------------------------|-----------------------------|--------------------------|
| 2018-2019 | 2            | 0                | 2                      | 222            | 46                 | 30                   | 11                  | 309                      | 323                         | -14                      |
| 2019-2020 | 4            | 0                | 4                      | 138            | 147                | 4                    | 36                  | 325                      | 240                         | 85                       |
| 2020-2021 | 4            | 4                | 0                      | 155            | 128                | 16                   | 30                  | 329                      | 406                         | -77                      |
| 2021-2022 | 1            | 1                | 0                      | 144            | 31                 | 14                   | 20                  | 209                      | 305                         | -96                      |
| 2022-2023 | 0            | 4                | -4                     | 171            | 6                  | 13                   | 19                  | 209                      | 266                         | -57                      |
| Average   | 2            | 2                | 0                      | 166            | 72                 | 15                   | 23                  | 276                      | 308                         | -32                      |